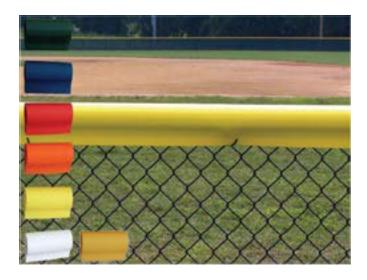

## Standard Fence Guard - 84'

Protect players from the sharp edges of your field's chain link fence! Our Standard Fence Guard is designed for excellent player protection and durability, and is offered at an economical price.

Fence Guard protects against chain link injuries, increases field visibility, and adds beauty to any field. It's the perfect professional tool for any ball field.

## **Available Colors:**

Blue

Red

White

Golden Yellow