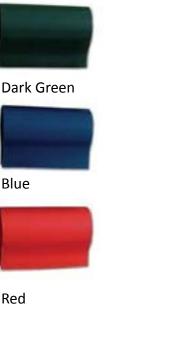

eld.



## **Features:**

- Easy to install one person can do it!
- Maintenance-free
- Designed to be the longest lasting fence cap available
- Sold in 7' long sections 12 per carton means you get 84' of fence topper!
- Pre-drilled every 24"
- Includes zip-ties for securing to fence
- Includes a 3-year limited warranty

## Specifications:

| Wall Thickness | 0.07"                                            |
|----------------|--------------------------------------------------|
| Profile        | Professional Teardrop Shape                      |
| Section Size   | 7' Long Sections                                 |
| Construction   | Made of exterior-grade UV-resistant polyethylene |
| Measures       | 2-5/8" wide x 4" tall x 7' long                  |

## **Available Colors:**

Blue

Red







White



Golden Yellow