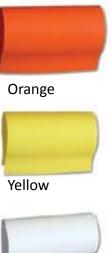

d.



## **Features:**

- Easy to install one person can do it!
- Maintenance-free
- Designed to be the longest lasting fence cap available
- Sold in 7' long sections 12 per carton means you get 84' of fence topper!
- Pre-drilled every 24"
- Includes zip-ties for securing to fence
- Includes a 3-year limited warranty

## Specifications:

| Wall Thickness | 0.07"                                            |
|----------------|--------------------------------------------------|
| Profile        | Professional Teardrop Shape                      |
| Section Size   | 7' Long Sections                                 |
| Construction   | Made of exterior-grade UV-resistant polyethylene |
| Measures       | 2-5/8" wide x 4" tall x 7' long                  |

## **Available Colors:**

Blue

Red







White



Golden Yellow