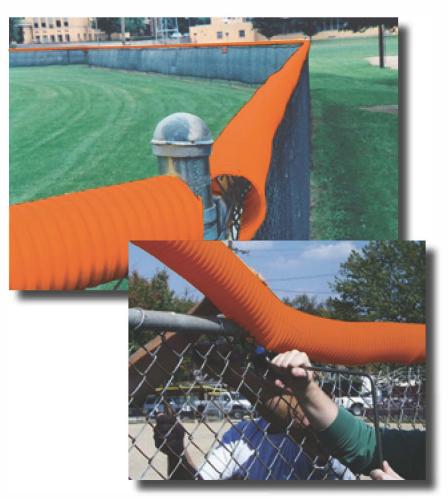

## Poly Cap Fence Topper (Orange) - 250'

The leading fence protection on the market, available at a low price! Poly Cap adds safety to chain link fences, reducing player and audience injury. This 250 ft orange roll arrives ready to install!

## **Features:**

- Manufactured with the thickest wall
- Unequaled durability
- Weather-treated and UV protected
- 4½" diameter polyethylene construction will offer years of protection
- Limited 2-year warranty
- Completely recyclable