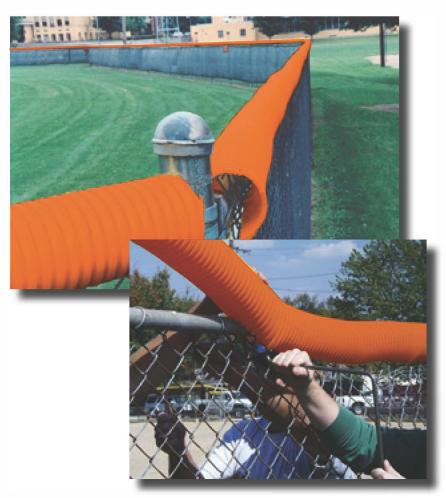

# Poly Cap Fence Topper (Orange) - 100'

The leading fence protection on the market, available at a low price! Poly Cap adds safety to chain link fences, reducing player and audience injury. This 100 ft orange roll arrives ready to install!

#### **Features:**

- Manufactured with the thickest wall
- Unequaled durability
- Weather-treated and UV protected
- 4½" diameter polyethylene construction will offer years of protection
- Limited 2-year warranty
- Completely recyclable

### Accessories:

Installation Tool: Cut the time it takes to install your Poly Cap by up to 75%!

Fence Ties: Secure your Poly Cap to your fence. These reusable ties come in packs of 100.